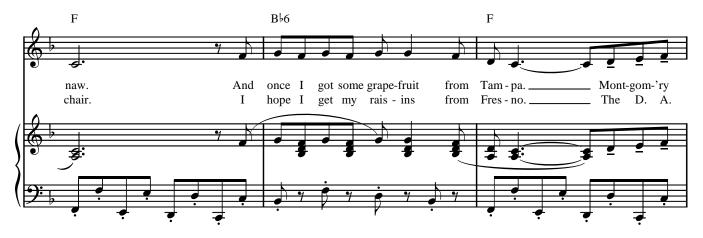

From: "The Music Man" **The Wells Fargo Wagon** from Meredith Willson's The Music Man

by

MEREDITH WILLSON

Published Under License From

MPL Communications, Inc.

© 1957, 1959 (Renewed) FRANK MUSIC CORP. and MEREDITH WILLSON MUSIC All Rights Reserved

## THE WELLS FARGO WAGON

from Meredith Willson's The Music Man

By Meredith Willson

@ 1957, 1959 (Renewed) FRANK MUSIC CORP. and MEREDITH WILLSON MUSIC All Rights Reserved

🔊 musicnotes

Authorized for use by: James Oestereich