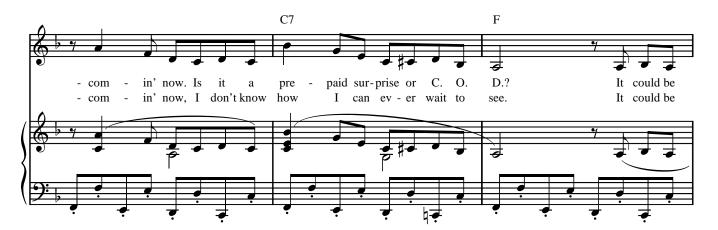

## THE WELLS FARGO WAGON

from Meredith Willson's The Music Man

By Meredith Willson

@ 1957, 1959 (Renewed) FRANK MUSIC CORP. and MEREDITH WILLSON MUSIC All Rights Reserved

🔊 musicnotes

Authorized for use by: James Oestereich