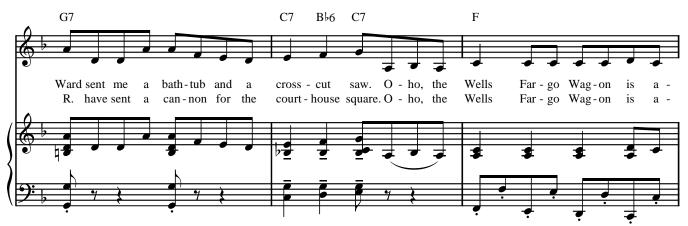

## THE WELLS FARGO WAGON

from Meredith Willson's The Music Man

By Meredith Willson

@ 1957, 1959 (Renewed) FRANK MUSIC CORP. and MEREDITH WILLSON MUSIC All Rights Reserved

🔊 musicnotes

Authorized for use by: James Oestereich