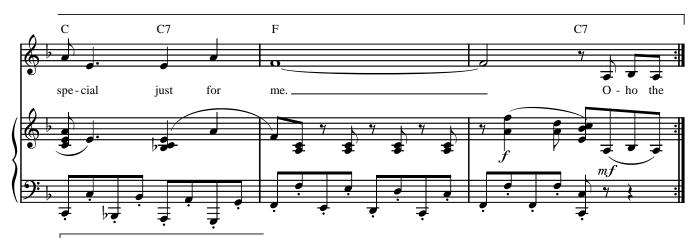

## THE WELLS FARGO WAGON

from Meredith Willson's The Music Man

By Meredith Willson

@ 1957, 1959 (Renewed) FRANK MUSIC CORP. and MEREDITH WILLSON MUSIC All Rights Reserved

🔊 musicnotes

Authorized for use by: James Oestereich