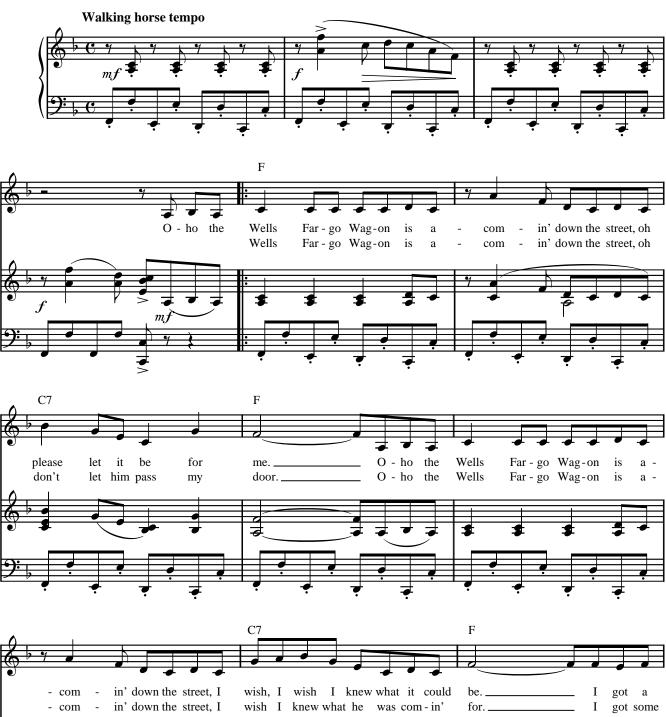

From: "The Music Man" **The Wells Fargo Wagon** from Meredith Willson's The Music Man

by

MEREDITH WILLSON

Published Under License From

MPL Communications, Inc.

© 1957, 1959 (Renewed) FRANK MUSIC CORP. and MEREDITH WILLSON MUSIC All Rights Reserved

## THE WELLS FARGO WAGON

from Meredith Willson's The Music Man

By Meredith Willson

@ 1957, 1959 (Renewed) FRANK MUSIC CORP. and MEREDITH WILLSON MUSIC All Rights Reserved

🔊 musicnotes

Authorized for use by: James Oestereich