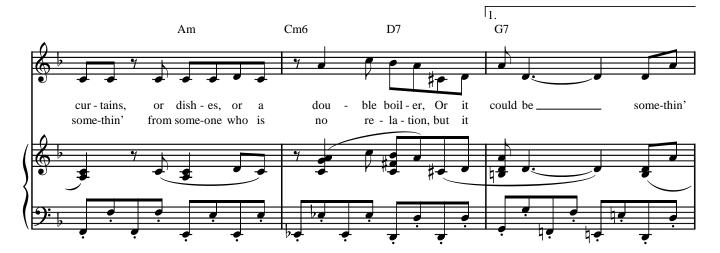

## THE WELLS FARGO WAGON

from Meredith Willson's The Music Man

By Meredith Willson

@ 1957, 1959 (Renewed) FRANK MUSIC CORP. and MEREDITH WILLSON MUSIC All Rights Reserved

🔊 musicnotes

Authorized for use by: James Oestereich